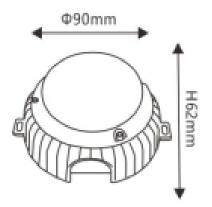

#### **PHYSICAL**

Body UV Resistant PC
Dimensions D90\*62mm
Finish Black & White
IP Rating IP68