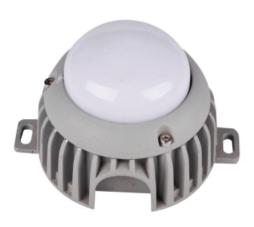

# Pixel Dot Light: HD-D1290

Durability: Pixel dot lights are made with high-quality materials and are designed to withstand the elements, making them ideal for outdoor use

#### **PHYSICAL**

Body UV Resistant PC
Dimensions D90\*62mm
Finish Black & White
IP Rating IP68