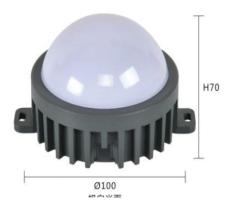

### **PHYSICAL**

Body UV Resistant PC
Dimensions D100\*70mm
Finish Black & White

IP Rating IP68 Flame retardant grade V0