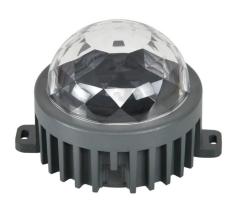

### **PHYSICAL**

Body UV Resistant PC
Dimensions D100\*70mm
Finish Black & White

IP Rating IP68 Flame retardant grade V0

#### **OPTICAL**

Lamp LED

Cover UV Resistant Clear PC

Beam Angle 120°

Color Temp. Mono Color, RGB, RGBW

LED Chip CREE | OSRAM
Lumen Output +85lm / W
Color rendering i(Ra): >82
Power factor (PF): >0.9