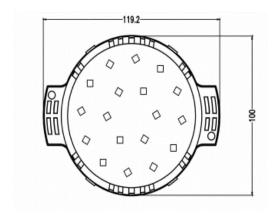

#### **PHYSICAL**

Body UV Resistant PC

Dimensions 100MM

Finish Black & White

IP Rating IP68 Flame retardant grade V0

### **OPTICAL**

Lamp LED

Cover UV Resistant Clear PC

Beam Angle 120°

Color Temp. Mono Color, RGB, RGBW

LED Chip CREE | OSRAM
Lumen Output +85lm / W
Color rendering i(Ra): >82
Power factor (PF): >0.9