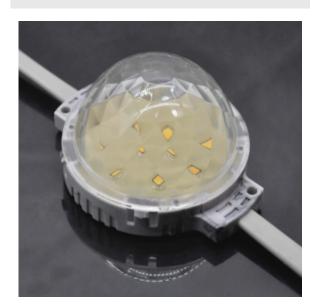

# Pixel Dot Light: HD-D09100

#### **Product Features**

Individual control: Each pixel dot light can be controlled individually, allowing for a wide range of creative and dynamic lighting effects.

Flexibility: Pixel dot lights can be used to create media facades of any size and shape, regardless of the building's architecture.

Durability: Pixel dot lights are made with high-quality materials and are designed to withstand the elements, making them ideal for outdoor use