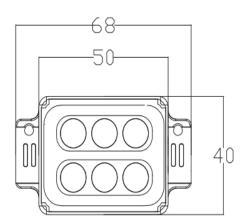

## **PHYSICAL**

Body UV Resistant PC
Dimensions 50\*68mm
Finish Black & White
IP Rating IP68

Flame retardant grade V0