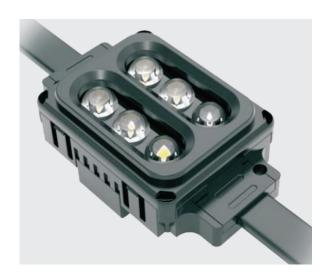

# Pixel Dot Light: HD-D0840

## **Product Features**

Individual control: Each pixel dot light can be controlled individually, allowing for a wide range of creative and dynamic lighting effects.

Flexibility: Pixel dot lights can be used to create media facades of any size and shape, regardless of the building's architecture.

Durability: Pixel dot lights are made with high-quality materials and are designed to withstand the elements, making them ideal for outdoor use