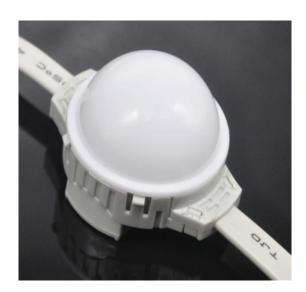

## Pixel Dot Light: HD-D0750

## **Product Features**

Individual control: Each pixel dot light can be controlled individually, allowing for a wide range of creative and dynamic lighting effects.

Flexibility: Pixel dot lights can be used to create media facades of any size and shape, regardless of the building's architecture.

Durability: Pixel dot lights are made with high-quality materials and are designed to withstand the elements, making them ideal for outdoor use