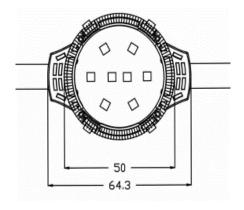

## **PHYSICAL**

Body **UV** Resistant PC

50MM **Dimensions** 

Black & White Finish

IP Rating IP68 Hole Size 50.4mm VO Flame retardant grade:

LED Lamp

Cover UV Resistant Clear PC

Beam Angle 120°