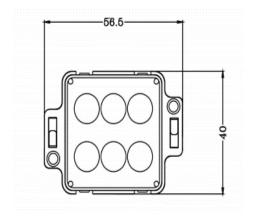

## **PHYSICAL**

Body UV Resistant PC
Dimensions 50\*40MM
Finish Black & White

IP Rating IP68
Hole Size 40\*40mm
Flame retardant grade: V0

Lamp LED

Cover UV Resistant Clear PC

Beam Angle 120°

Color Temp. Mono Color, RGB, RGBW