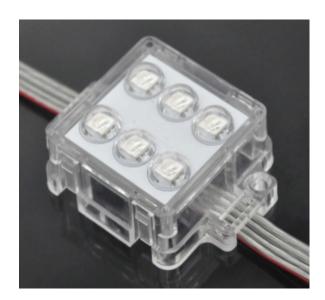

## Pixel Dot Light: HD-D0650

## **PHYSICAL**

Body UV Resistant PC
Dimensions 50\*40MM
Finish Black & White

IP Rating IP68
Hole Size 40\*40mm
Flame retardant grade: V0

Lamp LED

Cover UV Resistant Clear PC

Beam Angle 120°

Color Temp. Mono Color, RGB, RGBW

LED Chip CREE | OSRAM
Lumen Output +85lm / W
Color rendering i(Ra): >82
Power factor (PF): >0.9

Power 1.5W

Control SPI / DMX512

Input voltage 24V Lamp life 50,000 h Ambient Temp.  $-25^{\circ}$  C  $\sim$  50° C Ambient Humidity  $-25\% \sim +60\%$ 