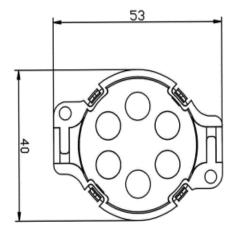

## **PHYSICAL**

Body **UV** Resistant PC

40MM **Dimensions** 

Black & White Finish

IP68 IP Rating Hole Size 40mm VO Flame retardant grade:

LED Lamp

Cover UV Resistant Clear PC

Beam Angle 120°