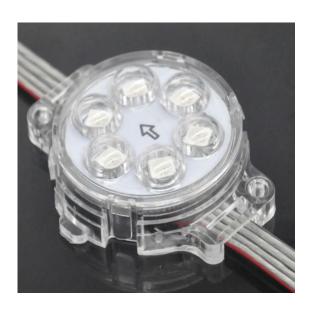

## Pixel Dot Light: HD-D0540

## **Product Features**

Individual control: Each pixel dot light can be controlled individually, allowing for a wide range of creative and dynamic lighting effects.

Flexibility: Pixel dot lights can be used to create media facades of any size and shape, regardless of the building's architecture.

Durability: Pixel dot lights are made with high-quality materials and are designed to withstand the elements, making them ideal for outdoor use

## **PHYSICAL**

Body **UV** Resistant PC

40MM **Dimensions** 

Black & White Finish

IP68 IP Rating Hole Size 40mm VO Flame retardant grade:

LED Lamp

Cover UV Resistant Clear PC

Beam Angle 120°