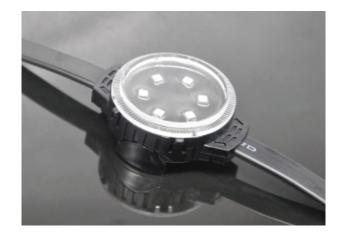

## Pixel Dot Light: HD-D0340

## **Product Features**

Individual control: Each pixel dot light can be controlled individually, allowing for a wide range of creative and dynamic lighting effects.

Flexibility: Pixel dot lights can be used to create media facades of any size and shape, regardless of the building's architecture.

Durability: Pixel dot lights are made with high-quality materials and are designed to withstand the elements, making them ideal for outdoor use