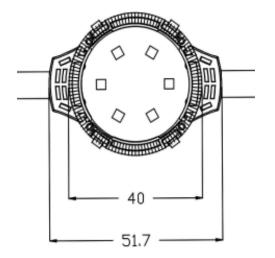

## **PHYSICAL**

Body UV Resistant PC

Dimensions 40MM

Finish Black & White

IP Rating IP68
Hole Size 40.4mm
Flame retardant grade: V0

Lamp LED

Cover UV Resistant Clear PC

Beam Angle 120°