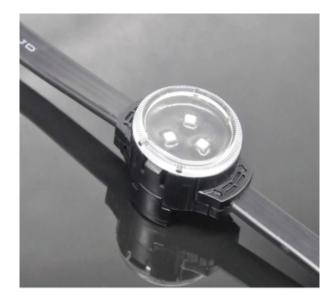

## Pixel Dot Light: HD-D0330

## **PHYSICAL**

Body UV Resistant PC

Dimensions 30MM

Finish Black & White

IP Rating IP68
Hole Size 39.4mm
Flame retardant grade: V0

Lamp LED

Cover UV Resistant Clear PC

Beam Angle 120°