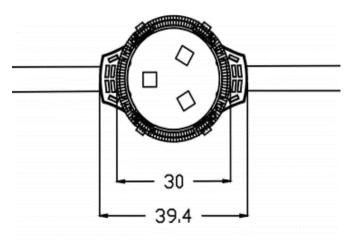

## **PHYSICAL**

Body UV Resistant PC

Dimensions 30MM

Finish Black & White

IP Rating IP68
Hole Size 39.4mm
Flame retardant grade: V0

Lamp LED

Cover UV Resistant Clear PC

Beam Angle 120°