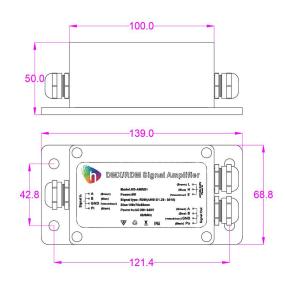

Class II

3 years

-25°C~60°Cs

**Surface Mounting** 

L139\*W68.8\*H50mm

Signal Type: DMX512/RDM

Rated Power: 5W

Power In: AC100~240V

50/60Hz

Signal isolation Magnetically isolated

type: method

Signal In: 1port with 4wires

Signal Out 1port with 4wires

IP Rating: IP67 Remark 4Wires(A,B,GND,Pi/Po)

Overview:

Ampifier is based on the standard RDM protocoland is used in RDM control systems for signal shaping and amplification of DMX512 signals after attenuation by long-distance transmission, with the effect of extending the signal transmission distance and the feedback signal for RDM detection. It is equipped with an address line and supports address line isolation protection. NOTE: