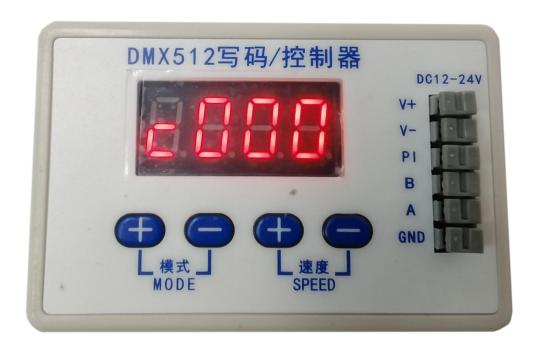

2.4 Enter Menu "+" button again, go to address checking interface.

"c000" mean all the channels will power off.

"c001" mean the channel 001 will be lighted on.

"c022" mean the channel 001~022 will be lighted on.