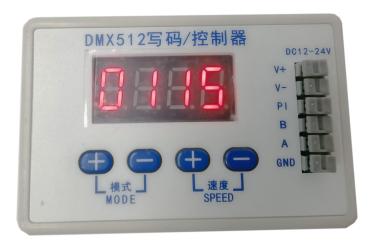

## Example-1(see as below picture):

MODE"01" mean program-1, SPEED "15" mean full light on, the speed value of 00~15 mean dimmer for program from01 to 08.(program01~08 is single color program)