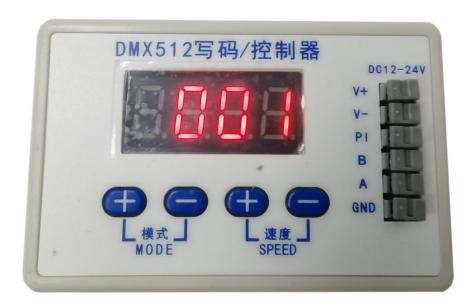

2.3 Enter Menu "+" button again, go to address writing interface.

"001" mean do dmx address start from channel 001.

Press mode "-" and Speed"+" button to change start address, press speed"- "button to execute the DMX address writing command.