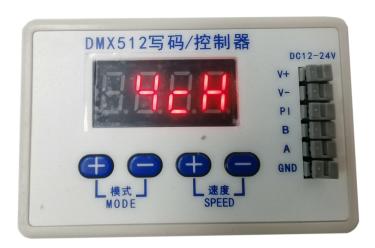

## Example-1(see as below picture):

MODE"01" mean program-1, SPEED "15" mean full light on, the speed value of 00~15 mean dimmer for program from01 to 08.(program01~08 is single color program)

### Example-2(see as below picture):

MODE"22" mean program-22, SPEED "05" mean speed is 05, the speed of01~15 mean speed for program09~25.