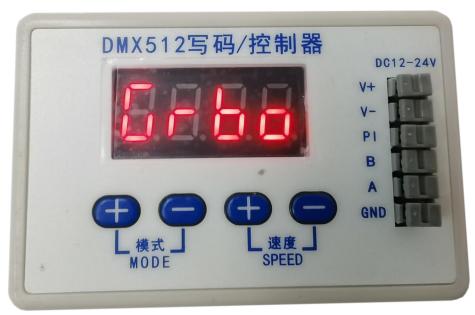

Press mode "-" and Speed"+" button to change address

2.5 Enter Menu "+" button again, go to Color sequence select interface.

"rGbo" mean the fixture color sequence is channel-1 is Red, channel-2 is

Green, channel-3 is Blue, channel-4 is White, its value option list: rGbo, Grbo,

obGr, o, Co, rGb, rbG, Grb, Gbr, brG, bGr,.

Press mode "-" and Speed"+" button to change color sequence,
Below picture display"Grbo", mean channel-1 is Green, channel-2 is
Red,channel-3 is Blue, channel-4 is White.