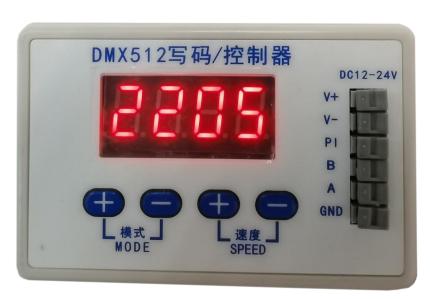

### Example-2(see as below picture):

MODE"22" mean program-22, SPEED "05" mean speed is 05, the speed of01~15 mean speed for program09~25.