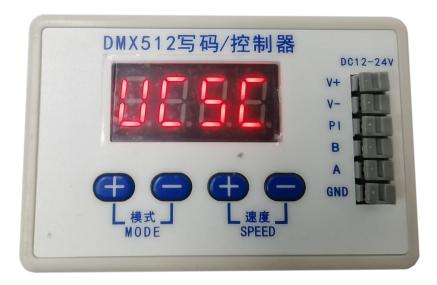

## 2. Address writing and setting.

2.1 Enter Menu "+" button for more than 3 seconds, to enter setting interface. Display "UC5C", Chip protocol selection. See as below picture.

Press mode "-" and Speed"+" button to select Chip protocol,
Chip protocal list: "UC5C","UC5D","Snn1",t-AL,t-AC,UCS)